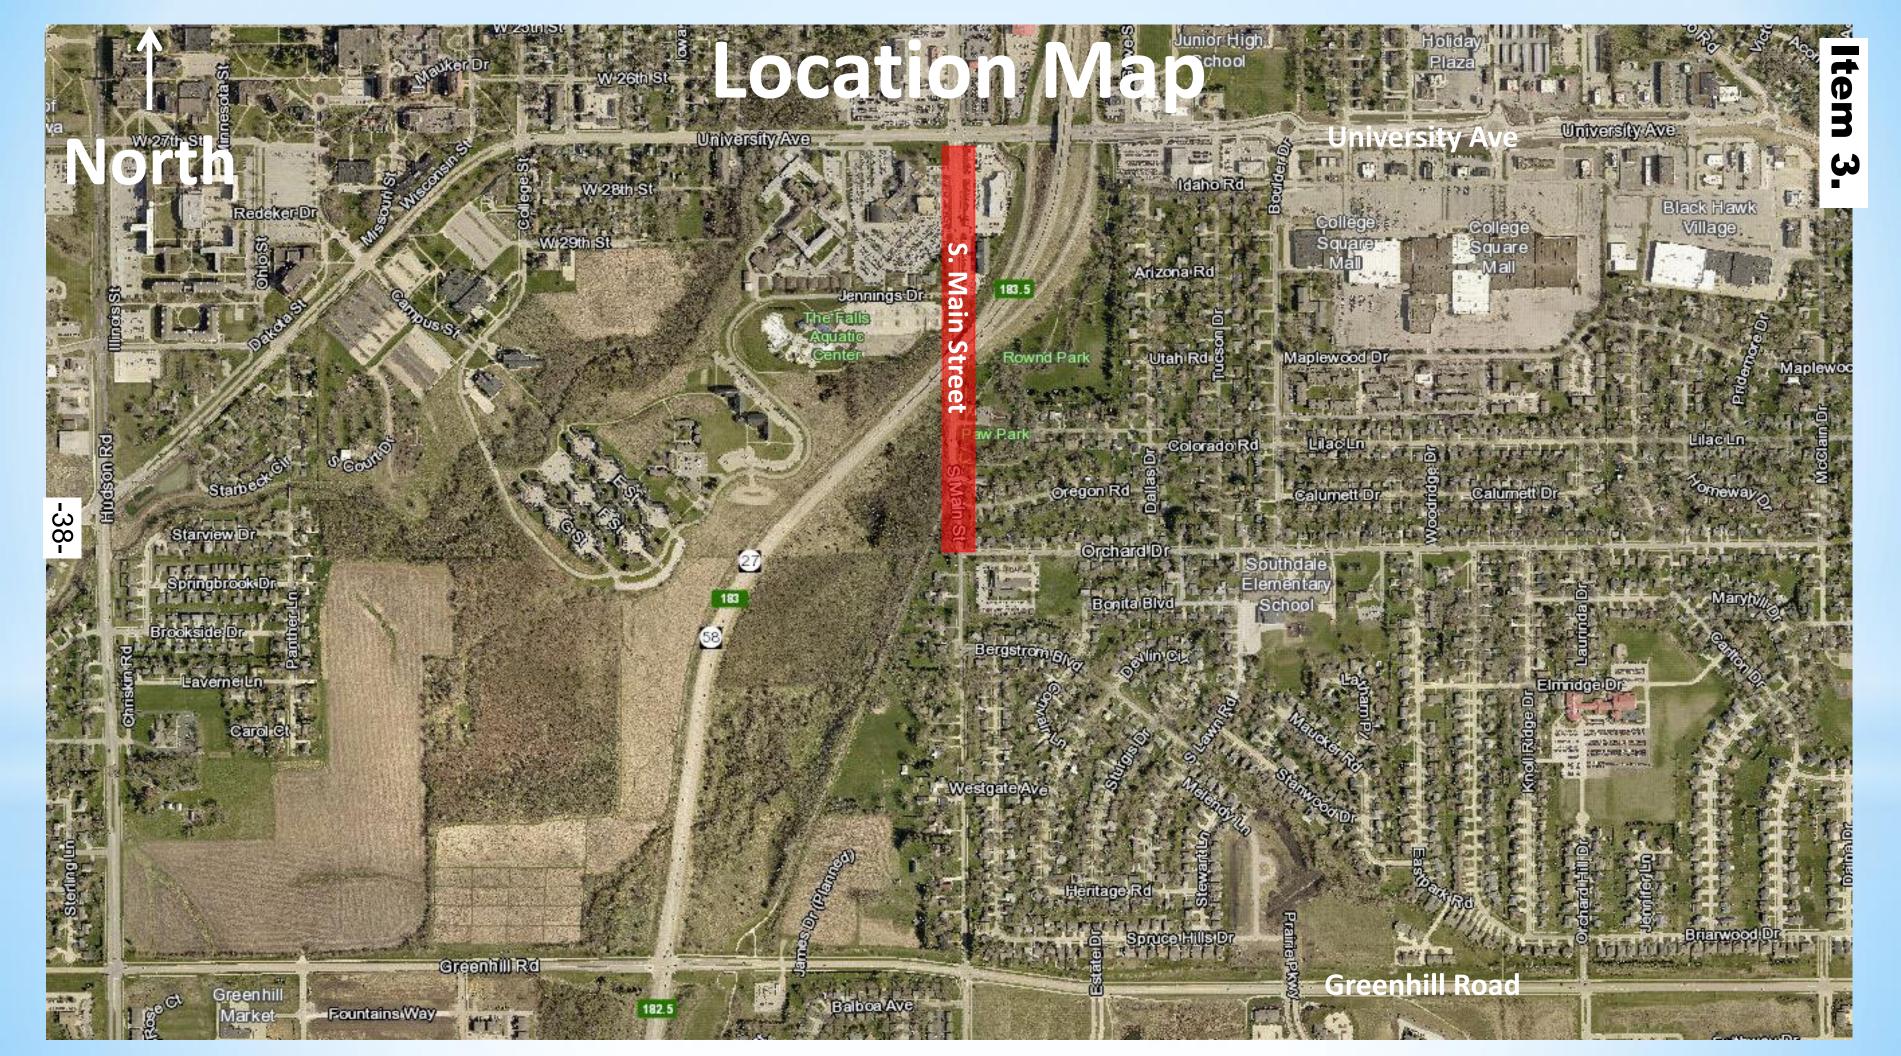

#### DEPARTMENT OF COMMUNITY DEVELOPMENT

City of Cedar Falls 220 Clay Street Cedar Falls, Iowa 50613 Phone: 319-268-5161 Fax: 319-268-5197 www.cedarfalls.com

MEMORANDUM Engineering Division

- TO: Honorable Mayor James P. Brown and City Council
- FROM: Chase Schrage, CIP Projects Supervisor
- **DATE:** May 17, 2018
- **SUBJECT:** South Main Street Speed Limit

On January 15, 2018 it was recommended that engineering reviews the speed limit on South Main Street between University Avenue and Orchard Drive. The proposal was to review the option of increasing the speed limit to 35 mph.

I will be discussing the history of the speed limit specifically in the corridor between University Avenue and Orchard Drive.

### South Main Street – Speed Limit

Item 3.

#### Current Proposal to increase speed limit between Orchard and University

The area between Orchard and University is highly traveled by pedestrians and cyclists. Part of that area is also residential. Over the summer there are many children walking to the city pool and there are multiple areas where pedestrians can cross S. Main St. around the pool and nature trail. A 35mph speed limit does not give the appropriate perception to motorists that this is an area with heavy pedestrian traffic. The following are pros and cons that I have thought through for this change.