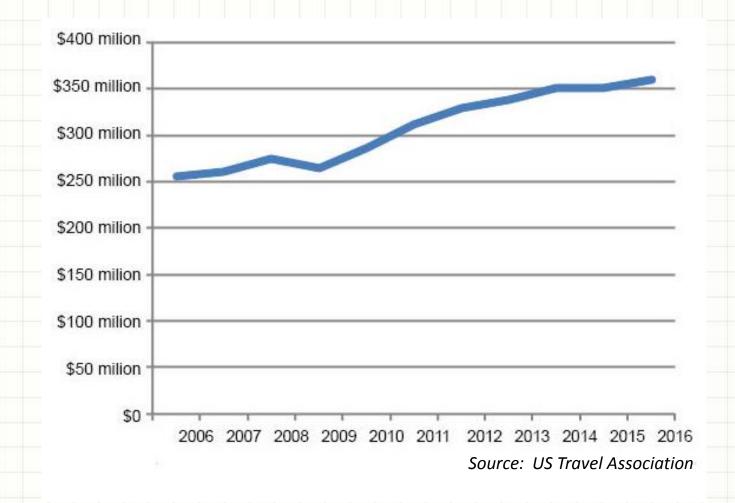

# VISITOR SPENDING IN BLACK HAWK COUNTY N

# THOSE TRAVELING OVER 50 MILES FROM HOME