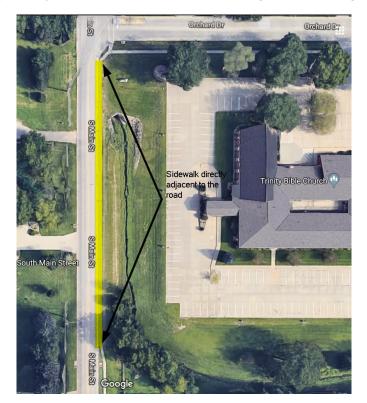

#### Cons for keeping 35 mph:

- Safety concerns as S. Main is highly traveled by pedestrians and cyclists.
  - A portion of sidewalk between S. Main and Trinity Bible Church connects to the street (Figure 2)
    - Many children and families walk to the pool
    - Many families use the sidewalks to walk around the community
  - The cedar valley trail crosses through this area.
  - Cyclist ride on the road
- Difficulty for drivers to pull in/out of their driveways and off/onto side streets.
  - Vehicles will be moving faster making it more difficult for drivers to pull out onto the road. More space is required to get up to speed.
  - Even with a turn signal, drivers do not anticipate west-bound turns off S. Main. Multiple times I have seen motorists swerve onto the adjacent sidewalk (Figure 2) to avoid a rear end collision as I attempt to make a left-hand turn into my driveway. Drivers consider S. Main a Major Arterial street and not a residential zone and speed compounds this issue.
- A vehicle speed is not proportional to stopping distance it is exponential.
  - This is likely to result in additional pedestrian/vehicle accidents.
  - This is likely to result in additional vehicle/vehicle accidents.
    - Example: On May 2<sup>nd</sup> there were two rear end collisions in front of my house.
- S. Main St. is classed as a Collector
  - Other in-town <u>residential</u> Collector streets and speed limits (\*part of Downtown):
    - College St: 25 mph
    - Orchard Dr: 25 mph
    - Pearl St: 25 mph

#### Item 3.

Figure 1. Adjacent sidewalk and crosswalk between Oregon Rd. and Jennings Dr.

Figure 2. Adjacent sidewalk at Trinity Bible Church