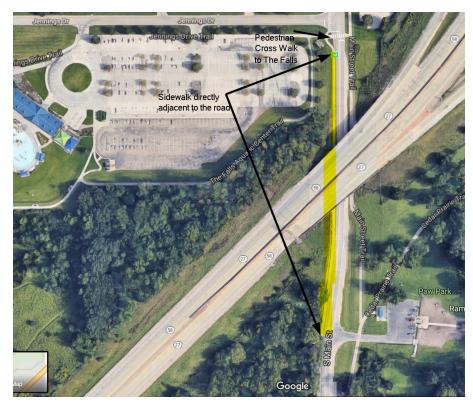

#### Current Proposal to increase speed limit between Orchard and University

The area between Orchard and University is highly traveled by pedestrians and cyclists. Part of that area is also residential. Over the summer there are many children walking to the city pool and there are multiple areas where pedestrians can cross S. Main St. around the pool and nature trail. A 35mph speed limit does not give the appropriate perception to motorists that this is an area with heavy pedestrian traffic. The following are pros and cons that I have thought through for this change.

#### Cons for increasing speed to 35 mph between Orchard and University:

- Safety issue as S. Main is highly traveled by pedestrians and cyclists.
  - With the city pool, many children and families walk to the pool and cross S. Main in this section (Figure 1)
  - Several sections of sidewalk/bike trail connected to S. Main in this section (Figures 1 and 2)
  - The cedar valley trail crosses through this area.
  - Cyclist ride on the road
- Difficulty for drivers to pull out of Nazareth, Witham, Country Inn, Jennings Dr., Oregon Rd., Orchard Dr., etc.
  - Vehicles will be moving faster making it more difficult for drivers to pull out onto the road. More space is required to get up to speed.
- A vehicle speed is not proportional to stopping distance it is exponential.
  - This is likely to result in additional pedestrian/vehicle accidents.
  - This is likely to result in additional vehicle/vehicle accidents.

#### Item 3.

Figure 1. Adjacent sidewalk and crosswalk between Oregon Rd. and Jennings Dr.

Figure 2. Adjacent sidewalk at Trinity Bible Church